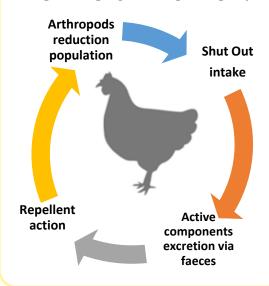

## **HOW DOES IT WORK ON?**

## What is **SHUT OUT**?

**Shut Out** is a powder complementary feed for poultry, designed with high content of essential oils for producing a **repellent effect against arthropods** (*Dermanyssus gallinae*, flies, and others).

Shut Out has a dual action mechanism: a direct action thanks to its aromatic components and an indirect action due to the metabolism of the animals product. It can be used in organic farming in compliance with regulations (EC) no. 834/2007 and (EC) no. 889/2008.

## WHAT DOES IT CONTAIN?

- ✓ The natural extracts are diffused by animals thank to excrement repulsing (Dermanyssus gallinae, flies, and others).
- Hunter Mite P is safe and leaves no residues in meat and eggs